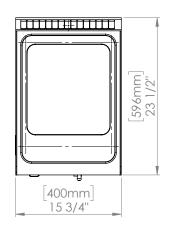

#### TECHNICAL SPECIFICATIONS

| Model              | APCT24                      |  |  |  |
|--------------------|-----------------------------|--|--|--|
| Tank               | 1                           |  |  |  |
| Tank Volume        | 4.5 gallon                  |  |  |  |
| Tank Dimension     | 12"W x 13.25"D x 8.75"H     |  |  |  |
| Power              | 220/1/60Hz 30 Amps          |  |  |  |
| Water Drainage     | 1/2" O.D.                   |  |  |  |
| Nema Plug          | L6-30P                      |  |  |  |
| Cord Length        | 6 ft                        |  |  |  |
| Machine Dimension  | 15.75"W x 23.75"D x 14.75"H |  |  |  |
| Shipping Dimension | 17"W x 27"D x 24"H          |  |  |  |
| Net Weight         | 60 lbs                      |  |  |  |
| Shipping Weight    | 75 lbs                      |  |  |  |
| Shipping Class     | 85                          |  |  |  |