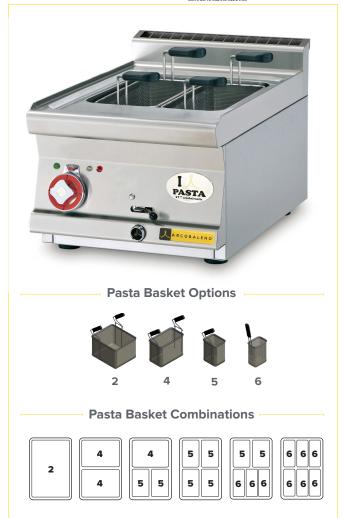

---|---|---|---|---|---|---|---|---|-----------------|--|

| Project:           |
|--------------------|
| Item #:            |
| Qty:               |
| CSI Section 11400: |
| Approval:          |
| Date:              |

# Untertek Intertek

#### STANDARD FEATURES

- Versatile pasta cooker; cook fresh, dry & frozen pastas plus... noodles, vegetables and more
- Stainless steel rounded corners rear backsplash construction sanitary finish
- 316 stainless steel cooking tank
- 3 position temperature control
- Water safety sensor
- Counter top unit requires no water or drain connections water is filled and drained manually
- Factory and on-location training—the only full—service pasta machine manufacturer in North America

#### OPTIONAL FEATURES & ACCESSORIES

☐ Variety of pasta basket options



#### ■ WARRANTY

**One Year:** For more information visit arcobalenollc.com/warranty.html



#### ■ TRY BEFORE YOU BUY

In an effort to ensure success, we maintain a test kitchen where you can have your very own recipe tested for quality —at NO COST to you! Call for details.



Specifications subject to change without notice due to policy of continuous product improvement.



# PASTA COOKER | ELECTRIC

### **MODEL APCT24**

ELECTRIC COUNTER TOP COOKER

#### ARCOBALENO

#### TECHNICAL SPECIFICATIONS

| Model              | APCT24                      |  |  |  |
|--------------------|-----------------------------|--|--|--|
| Tank               | 1                           |  |  |  |
| Tank Volume        | 4.5 gallon                  |  |  |  |
| Tank Dimension     | 12"W x 13.25"D x 8.75"