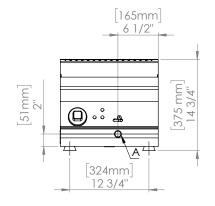

#### TECHNICAL SPECIFICATIONS

| Model              | APCT24                      |  |  |  |
|--------------------|-----------------------------|--|--|--|
| Tank               | 1                           |  |  |  |
| Tank Volume        | 4.5 gallon                  |  |  |  |
| Tank Dimension     | 12"W x 13.25"D x 8.75"H     |  |  |  |
| Power              | 220/1/60Hz 30 Amps          |  |  |  |
| Water Drainage     | 1/2" O.D.                   |  |  |  |
| Nema Plug          | L6-30P                      |  |  |  |
| Cord Length        | 6 ft                        |  |  |  |
| Machine Dimension  | 15.75"W x 23.75"D x 14.75"H |  |  |  |
| Shipping Dimension | 17"W x 27"D x 24"H          |  |  |  |
| Net Weight         | 60 lbs                      |  |  |  |
| Shipping Weight    | 75 lbs                      |  |  |  |
| Shipping Class     | 85                          |  |  |  |

NOTES: A- WATER DRAIN, 1.2" O.D. B- ELECTRIC CONNETOR, 220V 1PH 60Hz

©2018 Arcobaleno™. LLC

CAD file available. Please contact factory 717-394-1402.