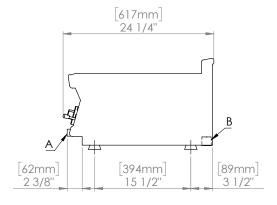

#### TECHNICAL SPECIFICATIONS

| Model              | APCT24                      |  |  |  |
|--------------------|-----------------------------|--|--|--|
| Tank               | 1                           |  |  |  |
| Tank Volume        | 4.5 gallon                  |  |  |  |
| Tank Dimension     | 12"W x 13.25"D x 8.75"H     |  |  |  |
| Power              | 220/1/60Hz 30 Amps          |  |  |  |
| Water Drainage     | 1/2" O.D.                   |  |  |  |
| Nema Plug          | L6-30P                      |  |  |  |
| Cord Length        | 6 ft                        |  |  |  |
| Machine Dimension  | 15.75"W x 23.75"D x 14.75"H |  |  |  |
| Shipping Dimension | 17"W x 27"D x 24"H          |  |  |  |
| Net Weight         | 60 lbs                      |  |  |  |
| Shipping Weight    | 75 lbs                      |  |  |  |
| Shipping Class     | 85                          |  |  |  |

NOTES: A- WATER DRAIN, 1.2" O.D. B- ELECTRIC CONNETOR, 220V 1PH 60Hz

©2018 Arcobaleno™. LLC

CAD file available. Please contact factory 717-394-1402.